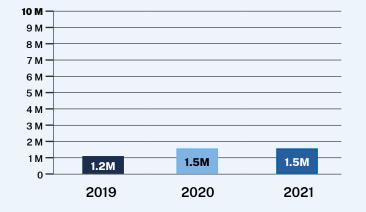

#### 257 thousand searches

The Trusted Traveler Programs allow members to use expedited lanes at U.S. airports and when crossing international borders. Searches related to the Trusted Traveler Programs in 2021 were 85% higher than 2020 but only 20% of 2019 levels.

#### 214 thousand searches

A historic number of people lost their jobs in 2020 due to COVID-19. Unemployment benefits were critical that year and continued to be important in 2021. Because of this, searches related to unemployment benefits stand out from the broader category of Benefits (see page 4). While unemployment-related searches in 2021 decreased about 65% from 2020, they were still 80% higher than 2019 levels.