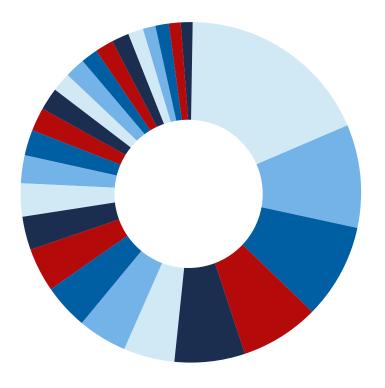

# **Topics by the Numbers**

This graph highlights 2021's most notable search topics. We saw continued COVID-19 related needs, along with perennial topics reflecting ongoing common needs: health, weather, government benefits and services, and our ongoing fascination with outer space.

# The Impact of COVID-19

COVID-19 continued to affect everyone in 2021. This diagram highlights the relationships between COVID-19 and its impacts on health-and economy-related search terms this year. The balance between needs has shifted, but the increase we saw last year in topics like benefits remains the same.