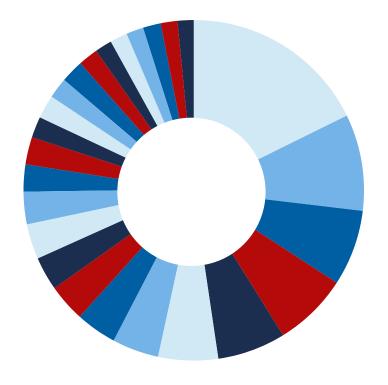

# **Topics by the Numbers**

This graph highlights 2021's most notable search topics. We saw continued COVID-19 related needs, along with perennial topics reflecting ongoing common needs: health, weather, government benefits and services, and our ongoing fascination with outer space.

# The Impact of COVID-19

COVID-19 continued to affect everyone in 2021. This diagram highlights the relationships between COVID-19 and its impacts on health-and economy-related search terms this year. The balance between needs has shifted, but the increase we saw last year in topics like benefits remains the same.