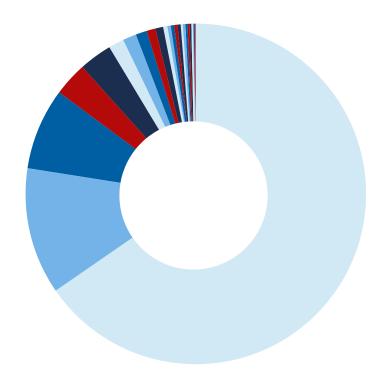

# **Topics by the Numbers**

This graph highlights 2021's most notable search topics. We saw continued COVID-19 related needs, along with perennial topics reflecting ongoing common needs: health, weather, government benefits and services, and our ongoing fascination with outer space.

# The Impact of COVID-19

COVID-19 continued to affect everyone in 2021. This diagram highlights the relationships between COVID-19 and its impacts on health-and economy-related search terms this year. The balance between needs has shifted, but the increase we saw last year in topics like benefits remains the same.