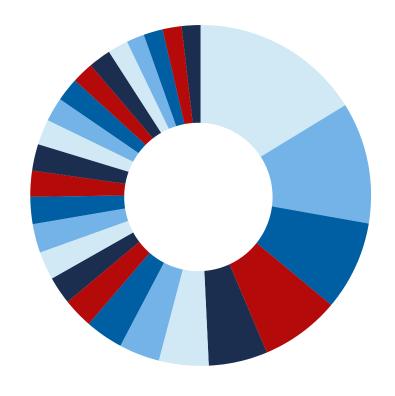

# **Topics by the Numbers**

This graph highlights 2021's most notable search topics. We saw continued COVID-19 related needs, along with perennial topics reflecting ongoing common needs: health, weather, government benefits and services, and our ongoing fascination with outer space.

# The Impact of COVID-19

COVID-19 continued to affect everyone in 2021. This diagram highlights the relationships between COVID-19 and its impacts on health-and economy-related search terms this year. The balance between needs has shifted, but the increase we saw last year in topics like benefits remains the same.