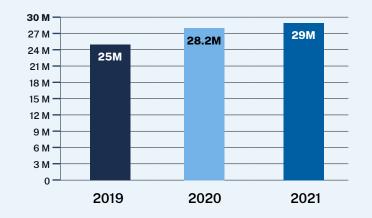

#### 29 million searches

The public uses government programs to help pay for food, housing, health care, and other basic living expenses. Most of these benefits are part of the social safety net, like Social Security, Medicare, Medicaid, food assistance, and unemployment benefits. Searches also include health care and other insurances.

Benefits searches increased between 2020 and 2021, from 28.2 million to 29 million. Almost all benefits-related search.gov data is reflective of SSA.gov. Some relevant agencies use other search solutions, so a full picture is not available. **See page 21** for specific information on unemployment benefits.