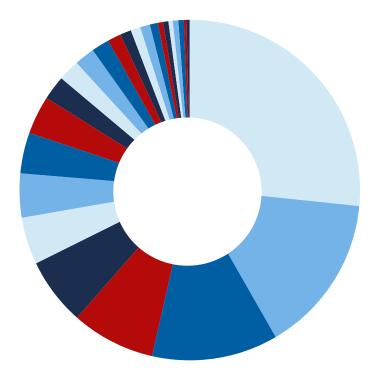

# **Topics by the Numbers**

This graph highlights 2021's most notable search topics. We saw continued COVID-19 related needs, along with perennial topics reflecting ongoing common needs: health, weather, government benefits and services, and our ongoing fascination with outer space.

# The Impact of COVID-19

COVID-19 continued to affect everyone in 2021. This diagram highlights the relationships between COVID-19 and its impacts on health-and economy-related search terms this year. The balance between needs has shifted, but the increase we saw last year in topics like benefits remains the same.