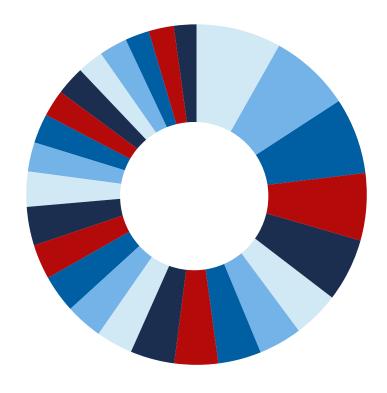

# **Topics by the Numbers**

This graph highlights 2021's most notable search topics. We saw continued COVID-19 related needs, along with perennial topics reflecting ongoing common needs: health, weather, government benefits and services, and our ongoing fascination with outer space.

# The Impact of COVID-19

COVID-19 continued to affect everyone in 2021. This diagram highlights the relationships between COVID-19 and its impacts on health-and economy-related search terms this year. The balance between needs has shifted, but the increase we saw last year in topics like benefits remains the same.