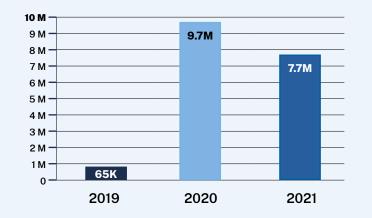

These searches show the public searching for the login screen, or for the name of the system they want to log into.

Searches related to logging in had increased 340% between 2019 and 2020. While these types of searches in 2021 were only two thirds the 2020 level, they are still double what they were in 2019.