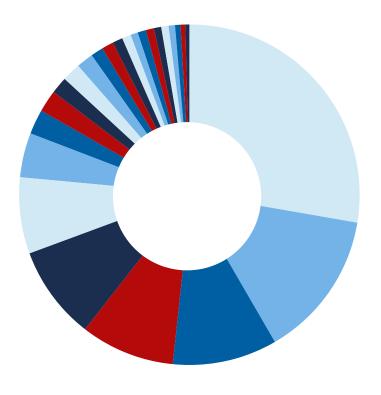

# **Find Offices**

## 2.2 million searches

Since many government agencies continued working remotely in 2021, searches related to finding office locations remained low, as in 2020. Overall, these types of searches are half the level of 2019.