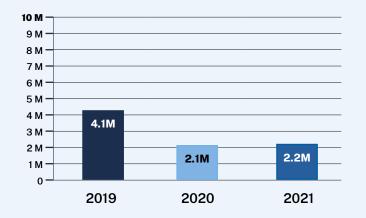

# **Find Offices**

## 2.2 million searches

Since many government agencies continued working remotely in 2021, searches related to finding office locations remained low, as in 2020. Overall, these types of searches are half the level of 2019.