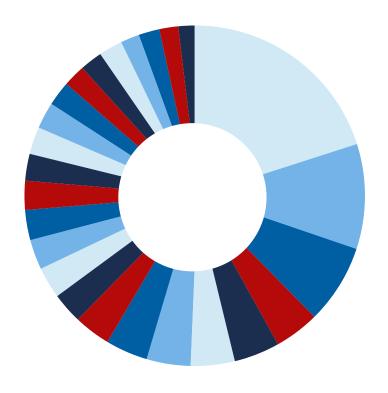

# **Topics by the Numbers**

This graph highlights 2021's most notable search topics. We saw continued COVID-19 related needs, along with perennial topics reflecting ongoing common needs: health, weather, government benefits and services, and our ongoing fascination with outer space.

# The Impact of COVID-19

COVID-19 continued to affect everyone in 2021. This diagram highlights the relationships between COVID-19 and its impacts on health-and economy-related search terms this year. The balance between needs has shifted, but the increase we saw last year in topics like benefits remains the same.