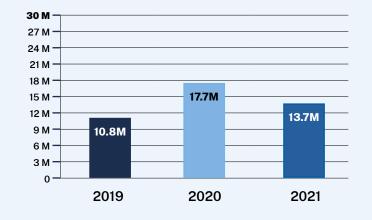

## 13.7 million searches

Outer space fascinates many people, and every year people search topics related to space. In 2021, NASA offered another unique opportunity: people could send their names to Mars.

Public excitement over this possibility generated 10% of all space-related searches this year within a single weekend in late March