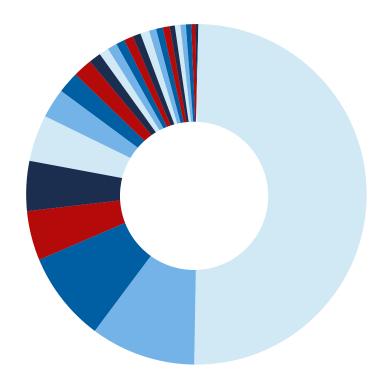

# **Topics by the Numbers**

This graph highlights 2021's most notable search topics. We saw continued COVID-19 related needs, along with perennial topics reflecting ongoing common needs: health, weather, government benefits and services, and our ongoing fascination with outer space.

# The Impact of COVID-19

COVID-19 continued to affect everyone in 2021. This diagram highlights the relationships between COVID-19 and its impacts on health-and economy-related search terms this year. The balance between needs has shifted, but the increase we saw last year in topics like benefits remains the same.