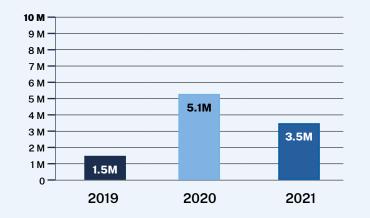

# Login to Systems

## 3.5 million searches

People interact with the government to get services and benefits. To receive services or benefits, a person needs to register with the relevant agency and use that agency's application system.

These searches show the public searching for the login screen, or for the name of the system they want to log into.

Searches related to logging in had increased 340% between 2019 and 2020. While these types of searches in 2021 were only two thirds the 2020 level, they are still double what they were in 2019.