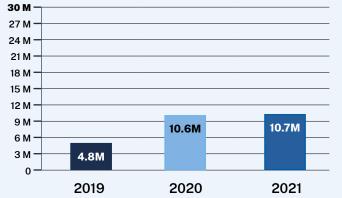

#### 10.7 million searches

Health-related searches are high every year. In a normal year, searches cover disease and wellness, health insurance, and caring for self and others.

Perhaps unsurprisingly, health-related searches more than doubled in 2020 and remained at that level in 2021. Similarly, most searches remain related to COVID-19, with a new focus on vaccines and testing in 2021.

#### 29 million searches

The public uses government programs to help pay for food, housing, health care, and other basic living expenses. Most of these benefits are part of the social safety net, like Social Security, Medicare, Medicaid, food assistance, and unemployment benefits. Searches also include health care and other insurances.

Benefits searches increased between 2020 and 2021, from 28.2 million to 29 million. Almost all benefits-related search.gov data is reflective of SSA.gov. Some relevant agencies use other search solutions, so a full picture is not available. **See page 21** for specific information on unemployment benefits.