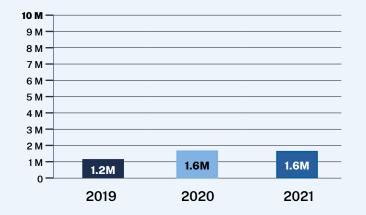

### 1.6 million searches

Every year, people need to update their personal data. We move, change our names, get new phone numbers, new email addresses, and change banks. Searches relating to this topic were on par with 2020 and still about 30% higher than a typical year.

# **Annual Comparison**