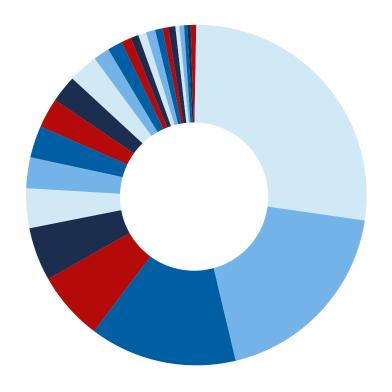

# **Topics by the Numbers**

This graph highlights 2021's most notable search topics. We saw continued COVID-19 related needs, along with perennial topics reflecting ongoing common needs: health, weather, government benefits and services, and our ongoing fascination with outer space.

# The Impact of COVID-19

COVID-19 continued to affect everyone in 2021. This diagram highlights the relationships between COVID-19 and its impacts on health-and economy-related search terms this year. The balance between needs has shifted, but the increase we saw last year in topics like benefits remains the same.