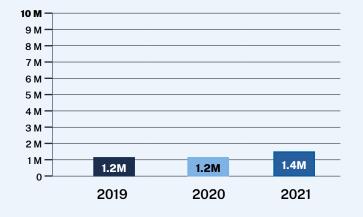

#### 1.2 million searches

Repairing and improving the nation's infrastructure is a core goal of the Biden-Harris Administration. We have not been tracking infrastructure in previous annual reviews, but taken together, topics like energy, roads, and communications lines earn a spot among the top topics for the year.

## 1.1 million searches

If you've ever lost an ID, birth certificate, or social security card, you are not alone. Searches to get a replacement card are high every year. People lost things slightly less often in 2021 as compared to 2020.