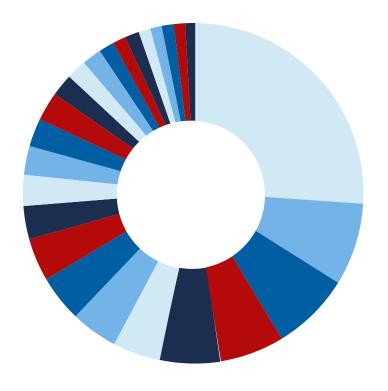

# **Topics by the Numbers**

This graph highlights 2021's most notable search topics. We saw continued COVID-19 related needs, along with perennial topics reflecting ongoing common needs: health, weather, government benefits and services, and our ongoing fascination with outer space.

# The Impact of COVID-19

COVID-19 continued to affect everyone in 2021. This diagram highlights the relationships between COVID-19 and its impacts on health-and economy-related search terms this year. The balance between needs has shifted, but the increase we saw last year in topics like benefits remains the same.