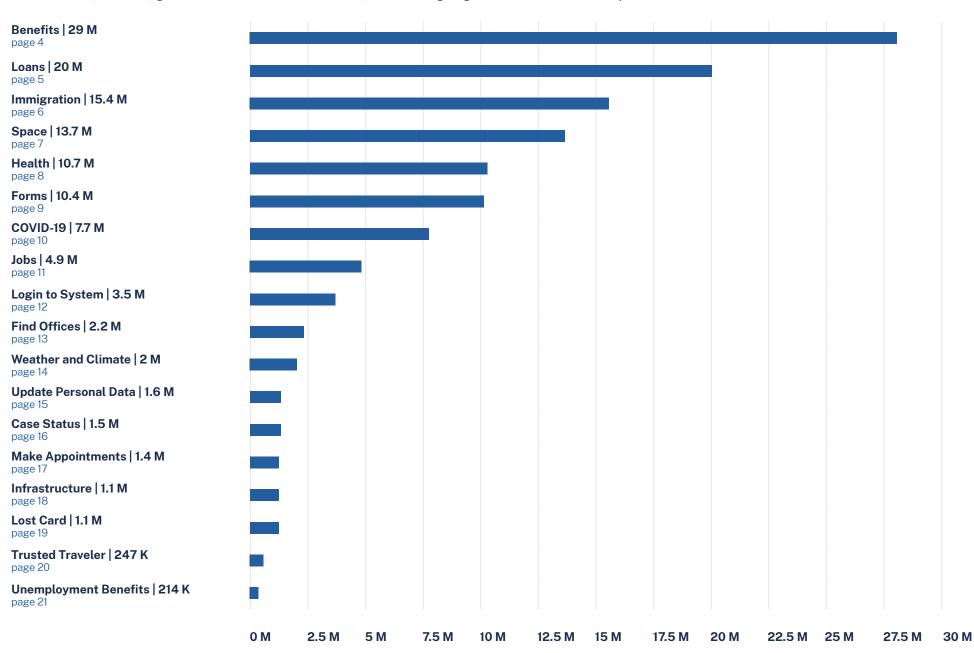

# **Topics by the Numbers**

This graph highlights 2021's most notable search topics. We saw continued COVID-19 related needs, along with perennial topics reflecting ongoing common needs: health, weather, government benefits and services, and our ongoing fascination with outer space.

#### 29 million searches

The public uses government programs to help pay for food, housing, health care, and other basic living expenses. Most of these benefits are part of the social safety net, like Social Security, Medicare, Medicaid, food assistance, and unemployment benefits. Searches also include health care and other insurances.

#### 20 million searches

People turn to the government for help. Loan assistance is just one example. Almost all of the search traffic for "loans" was about student loans, via StudentAid.gov.

Other searches involved mortgages/ home loans, small business loans, and construction loans. Searches related to loans in 2021 were about 60% of 2020 levels but still nearly four times more than 2019 levels.

### 15.4 million searches

Immigration-related searches were about 1.4 million more in 2021 compared to 2020. Searchers' particular needs remained consistent. People have more detailed information about what they need for immigration compared to other topics. They looked for specific immigration forms.

## 13.7 million searches

Outer space fascinates many people, and every year people search topics related to space. In 2021, NASA offered another unique opportunity: people could send their names to Mars.

#### 10.7 million searches

Health-related searches are high every year. In a normal year, searches cover disease and wellness, health insurance, and caring for self and others.

Perhaps unsurprisingly, health-related searches more than doubled in 2020 and remained at that level in 2021. Similarly, most searches remain related to COVID-19, with a new focus on vaccines and testing in 2021.

#### 10.4 million searches

Every year, forms place high on the search terms list. People look for forms so they can complete their transactions, receive benefits, and get information. Searches for forms were down by about 17% in 2021 as compared to 2020, but the types of needs remained consistent.

#### 7.7 million searches

COVID-19 continued to weigh heavily in 2021. Pandemic-related searches overall, from medical concerns to the economic impacts, were about two thirds as high as 2020. Searches for health topics and most economic topics were down considerably, while benefits-related searches were consistent with last year.