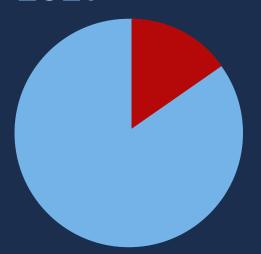

# 2021

**2021 TOTAL SEARCHES:** 

338.2 million

**SEARCHES RUN BY BOTS:** 

51.7 million (15.3%)

**SEARCHES RUN BY PEOPLE:** 

286.5 million (84.7%)

Search.gov is a product of GSA's Federal Acquisition Service (FAS) Technology Transformation Services.