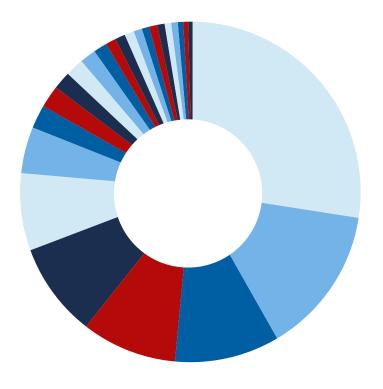

# **Topics by the Numbers**

This graph highlights 2021's most notable search topics. We saw continued COVID-19 related needs, along with perennial topics reflecting ongoing common needs: health, weather, government benefits and services, and our ongoing fascination with outer space.

# The Impact of COVID-19

COVID-19 continued to affect everyone in 2021. This diagram highlights the relationships between COVID-19 and its impacts on health-and economy-related search terms this year. The balance between needs has shifted, but the increase we saw last year in topics like benefits remains the same.