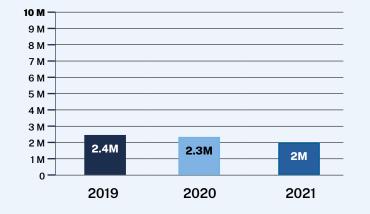

These searches show the public searching for the login screen, or for the name of the system they want to log into.

Searches related to logging in had increased 340% between 2019 and 2020. While these types of searches in 2021 were only two thirds the 2020 level, they are still double what they were in 2019.

2020

2021

**Annual Comparison** (Numbers in Millions)

6 M 3 M

2019