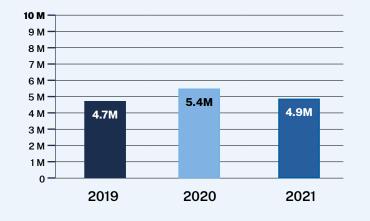

#### 4.9 million searches

Jobs are a consistent theme across government searches. While USAJOBS is the central application portal for the jobs themselves, many job seekers start at the agency they're interested in working for.

Search.gov provides postings directly from USAJOBS on the agency search results page. While searches for jobs increased in 2020, 2021 returned to levels more consistent with 2019.