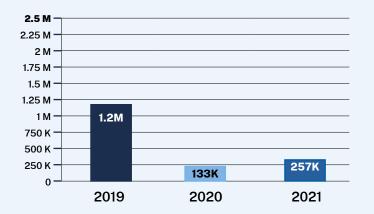

#### 257 thousand searches

The Trusted Traveler Programs allow members to use expedited lanes at U.S. airports and when crossing international borders. Searches related to the Trusted Traveler Programs in 2021 were 85% higher than 2020 but only 20% of 2019 levels.

#### 214 thousand searches

A historic number of people lost their jobs in 2020 due to COVID-19. Unemployment benefits were critical that year and continued to be important in 2021. Because of this, searches related to unemployment benefits stand out from the broader category of Benefits (see page 4). While unemployment-related searches in 2021 decreased about 65% from 2020, they were still 80% higher than 2019 levels.