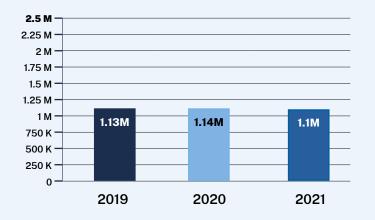

# **Lost Card**

## 1.1 million searches

If you've ever lost an ID, birth certificate, or social security card, you are not alone. Searches to get a replacement card are high every year. People lost things slightly less often in 2021 as compared to 2020.

#### Top 5 sites

- 1. SSA.gov 70%
- 2. USCIS.gov 15.3%
- 3. Login.gov 7.5%
- 4. USA.gov 1.4%
- 5. CBP.gov 1%

| Search Term                      | Count   |
|----------------------------------|---------|
| replacement social security card | 340,608 |
| social security card replacement | 192,396 |
| i-90                             | 151,215 |
| replacement card                 | 99,851  |
| i90                              | 81,750  |
| new social security card         | 57,023  |
| lost social security card        | 51,124  |
| replacement card for child       | 50,665  |
| replace social security card     | 47,065  |
| card replacement                 | 29,154  |
| new card                         | 26,174  |
| lost card                        | 24,712  |
| i 90                             | 21,763  |
| lost green card                  | 16,990  |
| replace card                     | 12,588  |
| lost passport                    | 12,065  |
| replacement medicare card        | 11,545  |
| lost id                          | 9,750   |
| replacement card application     | 6,378   |
| stolen social security card      | 6,322   |
| replace medicare card            | 6,268   |
| replacement ss card              | 6,066   |
| social security replacement card | 5,322   |
| lost medicare card               | 4,882   |
| replace green card               | 4,780   |