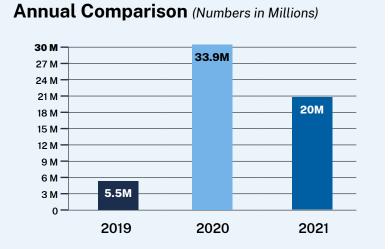

#### 20 million searches

People turn to the government for help. Loan assistance is just one example. Almost all of the search traffic for "loans" was about student loans, via StudentAid.gov.

Other searches involved mortgages/ home loans, small business loans, and construction loans. Searches related to loans in 2021 were about 60% of 2020 levels but still nearly four times more than 2019 levels.