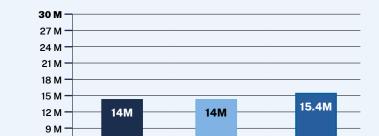

### 15.4 million searches

Immigration-related searches were about 1.4 million more in 2021 compared to 2020. Searchers' particular needs remained consistent. People have more detailed information about what they need for immigration compared to other topics. They looked for specific immigration forms.

2020

2021

**Annual Comparison** (Numbers in Millions)

6 M 3 M

2019