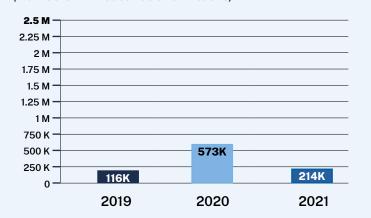

#### 257 thousand searches

The Trusted Traveler Programs allow members to use expedited lanes at U.S. airports and when crossing international borders. Searches related to the Trusted Traveler Programs in 2021 were 85% higher than 2020 but only 20% of 2019 levels.

#### 214 thousand searches

A historic number of people lost their jobs in 2020 due to COVID-19. Unemployment benefits were critical that year and continued to be important in 2021. Because of this, searches related to unemployment benefits stand out from the broader category of Benefits (see page 4). While unemployment-related searches in 2021 decreased about 65% from 2020, they were still 80% higher than 2019 levels.