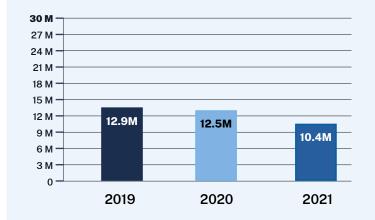

#### 10.4 million searches

Every year, forms place high on the search terms list. People look for forms so they can complete their transactions, receive benefits, and get information. Searches for forms were down by about 17% in 2021 as compared to 2020, but the types of needs remained consistent.