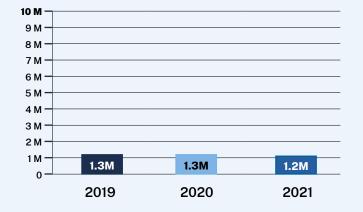

# Infrastructure

#### 1.2 million searches

Repairing and improving the nation's infrastructure is a core goal of the Biden-Harris Administration. We have not been tracking infrastructure in previous annual reviews, but taken together, topics like energy, roads, and communications lines earn a spot among the top topics for the year.

#### Top 5 sites

- 1. EIA.DOE.gov 12%
- 2. SEC.gov 10.3%
- 3. OSHA.gov 6.6%
- 4. NPS.gov 6%
- 5. NASA.gov 4%

#### **Search Term** Count transportation 27,189 oil 13,539 electrical 10,138 electricity 5,965 5.767 pipeline 5,746 high tunnel electric and vehicle 5,618 crude oil 5,463 railroad 4,474 4,063 utilities electric vehicles 4,050 electric vehicle 3,841 critical infrastructure 3,837 3,677 infrastructure broadband 3,500 drill 3,474 3,293 electric electrical safety 3,165 road conditions 2.943 electrical fatality 2,857 going to the sun road 2,775 2.747 bridge road test 2,479 2.469 utility allowance road closures 2,176