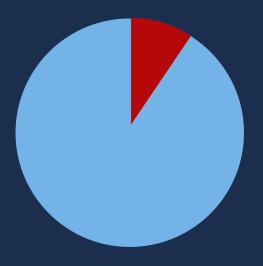

2020 TOTAL SEARCHES:

338.7 million

**SEARCHES RUN BY BOTS:** 

32.4 million | 9.5%

**SEARCHES RUN BY PEOPLE:** 

306.5 million | 90.5%