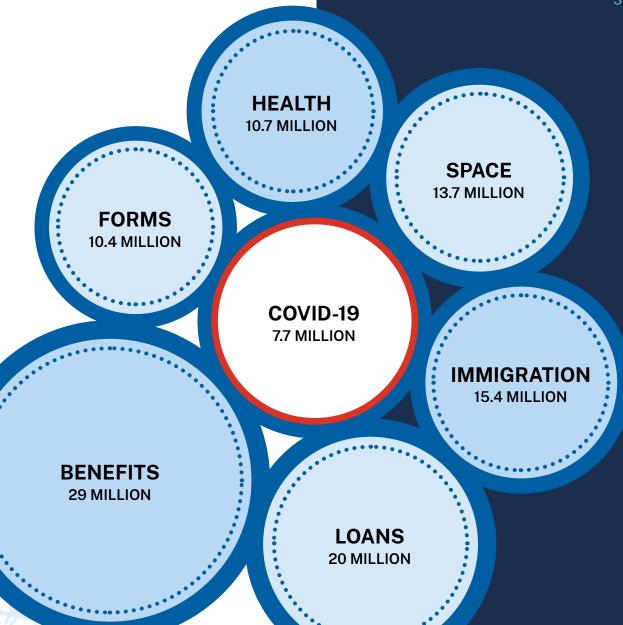

# The Impact of COVID-19

COVID-19 continued to affect everyone in 2021. This diagram highlights the relationships between COVID-19 and its impacts on health-and economy-related search terms this year. The balance between needs has shifted, but the increase we saw last year in topics like benefits remains the same.

#### 29 million searches

The public uses government programs to help pay for food, housing, health care, and other basic living expenses. Most of these benefits are part of the social safety net, like Social Security, Medicare, Medicaid, food assistance, and unemployment benefits. Searches also include health care and other insurances.

#### 20 million searches

People turn to the government for help. Loan assistance is just one example. Almost all of the search traffic for "loans" was about student loans, via StudentAid.gov.

Other searches involved mortgages/ home loans, small business loans, and construction loans. Searches related to loans in 2021 were about 60% of 2020 levels but still nearly four times more than 2019 levels.

### 15.4 million searches

Immigration-related searches were about 1.4 million more in 2021 compared to 2020. Searchers' particular needs remained consistent. People have more detailed information about what they need for immigration compared to other topics. They looked for specific immigration forms.

## 13.7 million searches

Outer space fascinates many people, and every year people search topics related to space. In 2021, NASA offered another unique opportunity: people could send their names to Mars.

#### 10.7 million searches

Health-related searches are high every year. In a normal year, searches cover disease and wellness, health insurance, and caring for self and others.

Perhaps unsurprisingly, health-related searches more than doubled in 2020 and remained at that level in 2021. Similarly, most searches remain related to COVID-19, with a new focus on vaccines and testing in 2021.

#### 10.4 million searches

Every year, forms place high on the search terms list. People look for forms so they can complete their transactions, receive benefits, and get information. Searches for forms were down by about 17% in 2021 as compared to 2020, but the types of needs remained consistent.

#### 7.7 million searches

COVID-19 continued to weigh heavily in 2021. Pandemic-related searches overall, from medical concerns to the economic impacts, were about two thirds as high as 2020. Searches for health topics and most economic topics were down considerably, while benefits-related searches were consistent with last year.